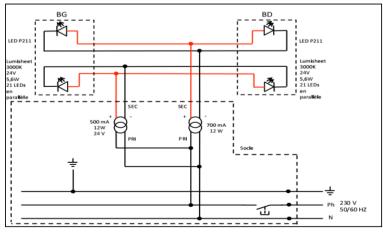

## ST\*LOUIS

## MATRICE FLOOR LAMP

# CBCECK IP20



#### **TECHNICAL DATA SHEET**

**FEATURES** MATRICE FLOOR LAMP Product name Code 79210300 Nickel-plated

**79213400** Pale gold

+SA: Middle East version / +EG: egypt version / +MA: morocco version / +GB:

United Kingdom version **79213500** Pale gold US 79211000 Nickel-plated US

Material Nickel-plated aluminium / Pale golden

aluminium, clear crystal

Electrical class Class I

Voltage 110-240V 50/60Hz

IΡ 20 Installation Inside

Freestanding lamp Mounting

Dimming no

## **DIMENSIONS**

Ø 27cm (10,6in) Diameter Height 140cm (55,1in) 14,5 kg Weight

### **SOURCES INCLUSES**

LED Category 12 W Watt

Color temperature Warm white

This luminaire contains built-in LED lamps.

#### **ELECTRICAL DIAGRAM**



## **MAINTENANCE**





### **SILHOUETTE**