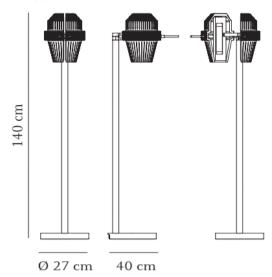

## **DIMENSIONS**

Ø 27cm (10,6in) Diameter Height 140cm (55,1in) 14,5 kg Weight