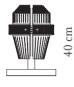

#### **DIMENSIONS**

Ø25cm (9,8in) Diameter Height 40cm (15,7in) 12,5kg Weight

### **SILHOUETTE**

Ø 25 cm

40 cm

<sup>\*:</sup> The references of this product range are totally or partly covered by these certifications. Please check with customer service before ordering