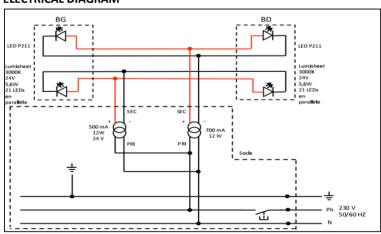

# ST\*LOUIS

## MATRICE TABLE LAMP

# CBCECK IP20

### **TECHNICAL DATA SHEET**

### **FEATURES**

MATRICE TABLE LAMP Product name Code **79210500** Nickel-plated

**79217400** Pale gold

+SA: Middle East version / +EG: egypt version / +MA: morocco version / +GB:

United Kingdom version 79210800 Nickel-plated US **79217500** Pale gold US

Material Nickel-plated aluminium / Pale golden

aluminium, clear crystal

Electrical class Class I

Input voltage 110-240V 50/60Hz

ΙP 20 Installation Inside

Freestanding lamp Mounting

Dimming no

#### **DIMENSIONS**

Ø25cm (9,8in) Diameter Height 40cm (15,7in) 12,5kg Weight

### **SOURCES INCLUSES**

LED Category Watt

Color temperature Warm white

This luminaire contains built-in LED lamps.

# **ELECTRICAL DIAGRAM**



### **MAINTENANCE**





### **SILHOUETTE**







Ø 25 cm

40 cm

<sup>\*:</sup> The references of this product range are totally or partly covered by these certifications. Please check with customer service before ordering