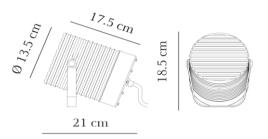

Crystal, Chrome-plated metal

Material structure
Electrical class Class II
Watt 9W

Voltage 100-240V 50/60Hz Dimming Hand dimmer

IP 20 Installation Inside

Mounting Freestanding lamp

**DIMENSIONS** 

 Diameter
 13,5cm (5,3in)

 Length
 17,5cm (6,9in)

Weight 3,7kg

**LAMPS INCLUDED** 

Category LED Quantity 1

Color temperature Warm white

This luminaire contains built-in LED lamps.