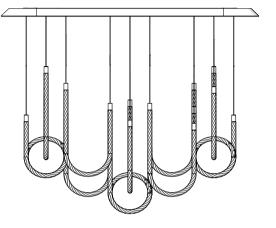

# **TORSADE 10 LIGHTS CHANDELIER**

# SILHOUETTE

| Product name<br>Code        | TORSADE 10L LINEAR<br><b>79231100aa/79231200aa</b><br>aa = Ø: standard version / CN: China version /<br>JP: Japan version /<br>SA: Middle East version / TW: Taiwan version<br>/ KC: Korea version /<br>MA: Morocco version / GB: United Kingdom |
|-----------------------------|--------------------------------------------------------------------------------------------------------------------------------------------------------------------------------------------------------------------------------------------------|
| Variation<br>Material       | version / US: USA version<br>DALI (EUROPE, CN, SA, EG, MA and GB<br>VERSION)<br>1-10V (US and JP VERSION)                                                                                                                                        |
| Electrical class<br>Voltage | Crystal, aluminum, wood, drivers<br>Class I<br>220-240V / 50-60Hz (EUROPE, CN, SA, EG,                                                                                                                                                           |