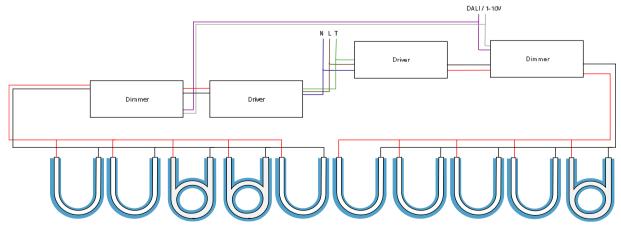

|



IP Mounting

|                            | , - , - , -,  |
|----------------------------|---------------|
| MA and GB VERSION)         |               |
| 100-240V / 50-60Hz (US and | d JP VERSION) |
| 20                         |               |
| hanging                    |               |

### DIMENSIONS

| LxI    | 146 cm x 40 cm (57.5 in x 15.7 in)  |
|--------|-------------------------------------|
| Height | 130 cm (51.2 in) / 180 cm (70.9 in) |
| Weight | 26 kg                               |

### **INCLUDED SOURCES**

| Category           | Strip LED  |
|--------------------|------------|
| Quantity           | 10         |
| Watt               | 180W max.  |
| Colour temperature | Warm White |

### ELECTRIC DIAGRAM



### MAINTENANCE